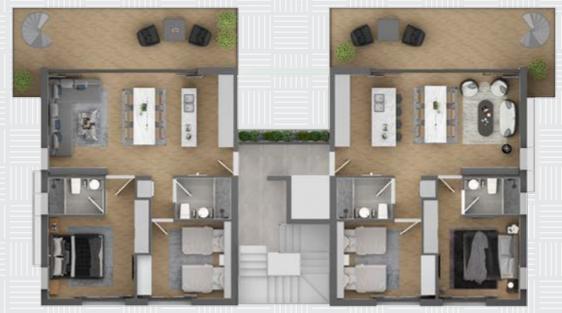

## 3<sup>RD</sup> FLOOR

#### 2 APARTMENTS ON EACH FLOOR:

- Open plan kitchen & Living room
- Master Bedroom with Bathroom
- Bedroom
- Common Bathroom
- Balcony and private rooftop terrace
- Common terrace access