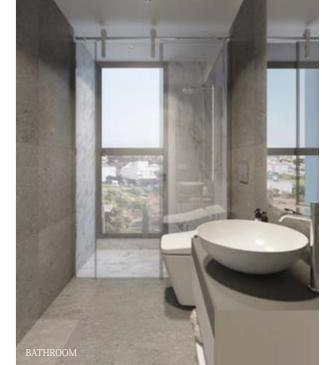

### SPECIFICATIONS

- Reinforced concrete frame in accordance with the regulation of anti-seismic design
- Grade A energy efficiency level
- Environmental friendly low carbon dioxide emission
- Thermal isolation of all external walls and slabs
- Photovoltaic panels for each apartment
- Solar water heaters for each apartment
- Complete installation of air-conditioning units for the whole apartment
- Built-in wardrobes in each bedroom
- Custom made kitchen and cupboards
- High-end imported ceramic tiles in balconies and bathroom
- Bedrooms and living area fitted with high quality floating parquet
- Double glazed external doors and windows
- Imported high-quality sanitary ware is installed complete with accessories
- Videophone controlling the main entrance security door
- Electrical barriers in all parking entrances
- TV points and sockets for telephone in all living rooms and bedrooms
- VVVF high-speed elevator
- P.S. This brochure is indicative and aims to illustrate the project's elements and design, which might be subject to change. It does not constitute a contractual document.