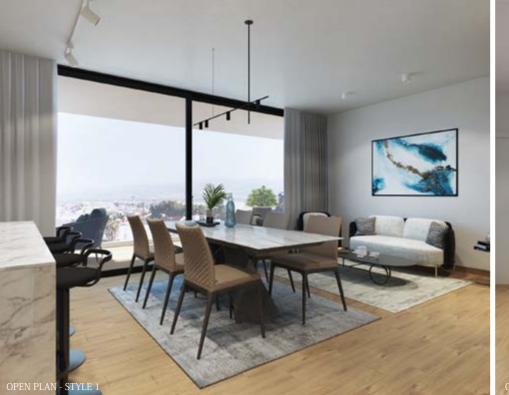

## LIVING ROOM

The living room, dining and kitchen areas are joined simplistically into one spacious area where the open space brightens up the house.

### FLOOR PLANS

Every Floor is optimally engineered to accommodate two apartments. The apartments are designed with a fluid interior that includes an open kitchen, a popular choice for many today.

The unification of kitchen, dining and living room areas provides not only functionality but versatility to the design.