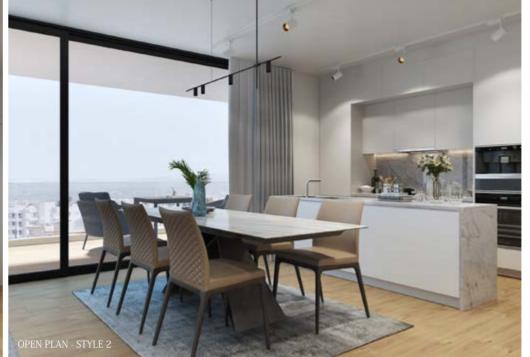

## LIVING ROOM

The living room, dining and kitchen areas are joined simplistically into one spacious area where the open space brightens up the house.

### FLOOR PLANS

Every Floor is optimally engineered to accommodate two apartments. The apartments are designed with a fluid interior that includes an open kitchen, a popular choice for many today.

The unification of kitchen, dining and living room areas provides not only functionality but versatility to the design.

The Balcony wraps across the entire area of the living space, bathing the home with natural light during the day and beautiful serene views at night.