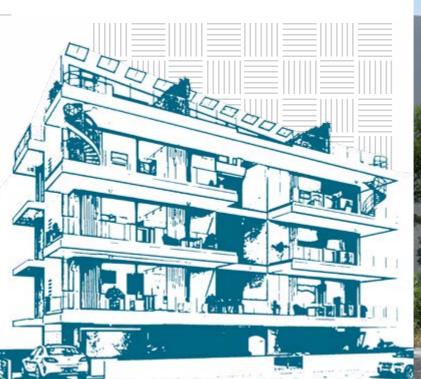

## ARCHITECTURE

Allure Residence is a four-story modern elegant structure.

It is designed to easily flow and blend seamlessly into its surrounding.

### EXTERIOR

The white and grey color scheme along with the smooth exterior, open spacious terraces and glass facades is esthetically appealing.