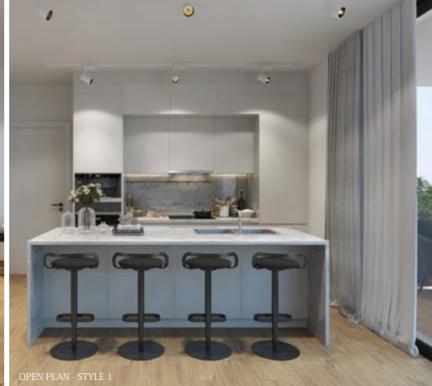

## LIVING ROOM

The living room, dining and kitchen areas are joined simplistically into one spacious area where the open space brightens up the house.

### FLOOR PLANS

Every Floor is optimally engineered to accommodate two apartments. The apartments are designed with a fluid interior that includes an open kitchen, a popular choice for many today.

The unification of kitchen, dining and living room areas provides not only functionality but versatility to the design.