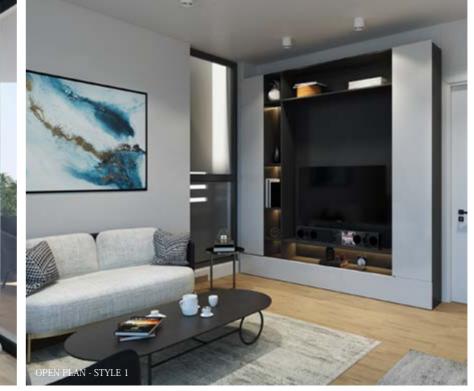

## LIVING ROOM

The living room, dining and kitchen areas are joined simplistically into one spacious area where the open space brightens up the house.