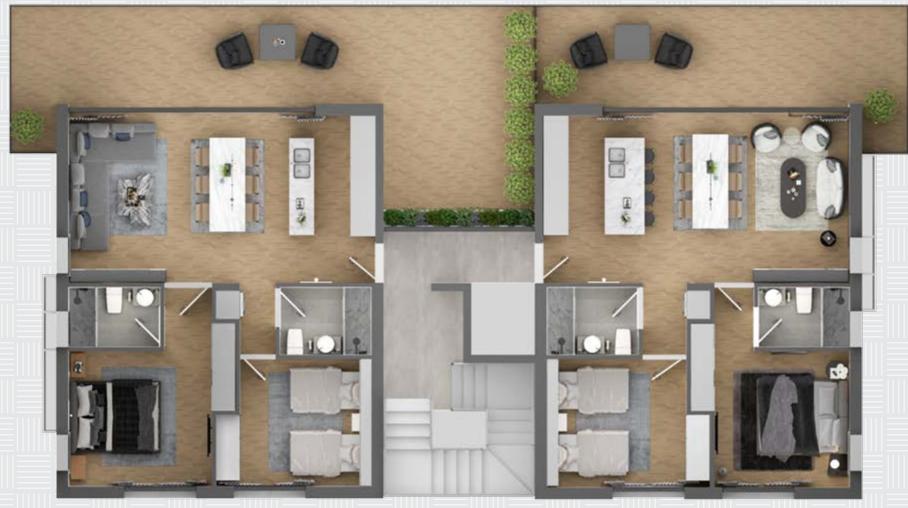

### FLOOR PLANS

Every Floor is optimally engineered to accommodate two apartments. The apartments are designed with a fluid interior that includes an open kitchen, a popular choice for many today.

The unification of kitchen, dining and living room areas provides not only functionality but versatility to the design.

The Balcony wraps across the entire area of the living space, bathing the home with natural light during the day and beautiful serene views at night.

### 1ST FLOOR

#### APARTMENT 101

- Open plan kitchen & Living room
- Master Bedroom with Bathroom
- Bedroom
- Common Bathroom
- Balcony and private terrace
- Common terrace access

#### APARTMENT 102

- Open plan kitchen & Living room
- Master Bedroom with Bathroom
- Bedroom
- Common Bathroom
- Balcony
- Common terrace access