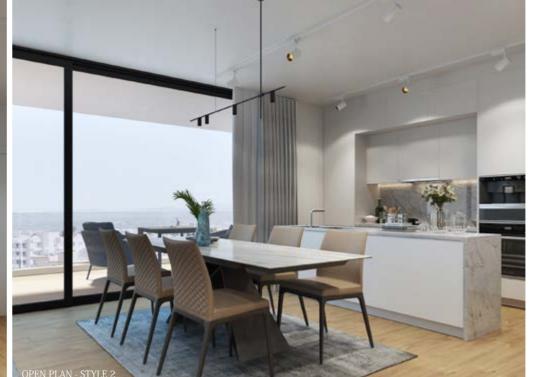

## LIVING ROOM

The living room, dining and kitchen areas are joined simplistically into one spacious area where the open space brightens up the house.

### FLOOR PLANS

Every Floor is optimally engineered to accommodate two apartments. The apartments are designed with a fluid interior that includes an open kitchen, a popular choice for many today.

The unification of kitchen, dining and living room areas provides not only functionality but versatility to the design.

The Balcony wraps across the entire area of the living space, bathing the home with natural light during the day and beautiful serene views at night.