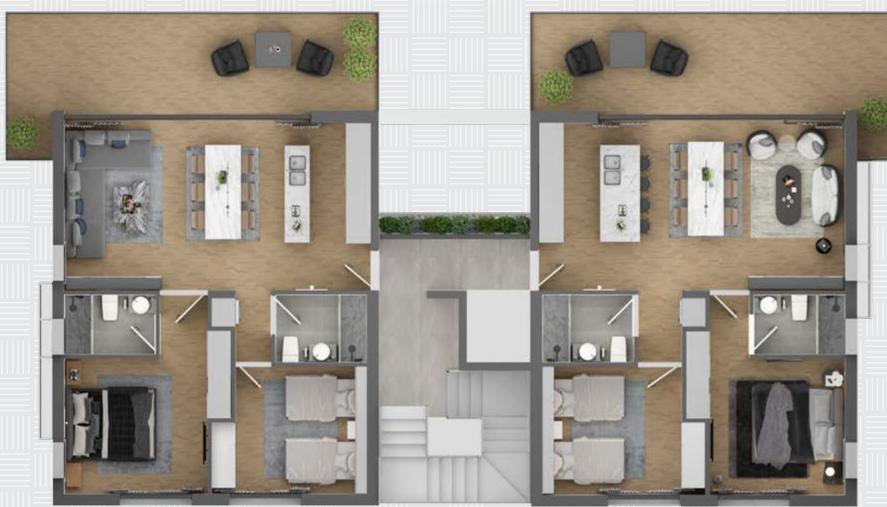

### 2<sup>ND</sup>FLOOR

APARTMENT 201

2 APARTMENTS ON EACH FLOOR:

- Open plan kitchen & Living room
- Master Bedroom with Bathroom
- Bedroom
- Common Bathroom

APARTMENT 202

- Balcony
- Common terrace access