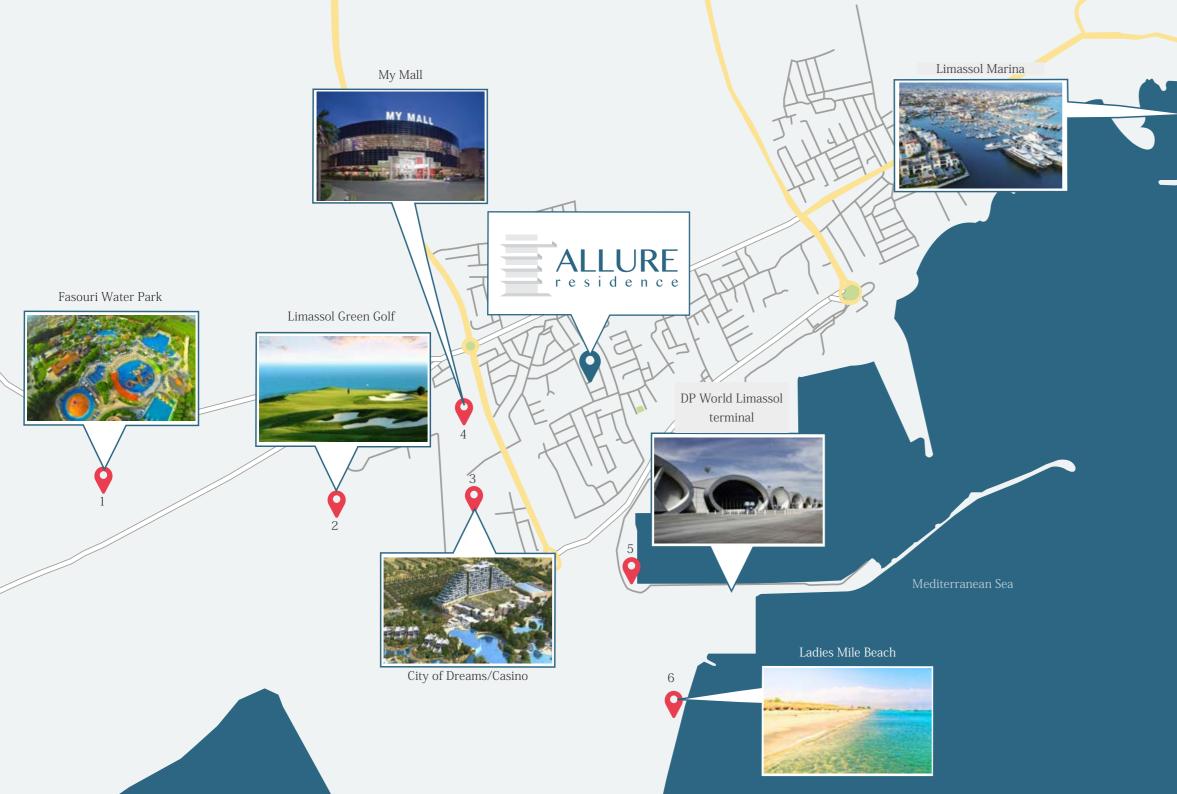

### OUR NEIGHBORHOOD

- 1. Fasouri water park
- 2. Limassol Green Golf
- 3. City of Dreams/Casino
- 4. My Mall
- 5.DP World Limassol terminal
- 6. Ladies Mile Beach
- 7. Limassol Marina

Resting on the Akrotiri Bay, Zakaki is home to the "City of Dreams Mediterranean", Europe's biggest integrated resort casino, LF Limassols Greens Golf Resort, "MY MALL", the biggest shopping center in Limassol, the Fasouri Water Park, and the blue flag Ladies Mile Beach.