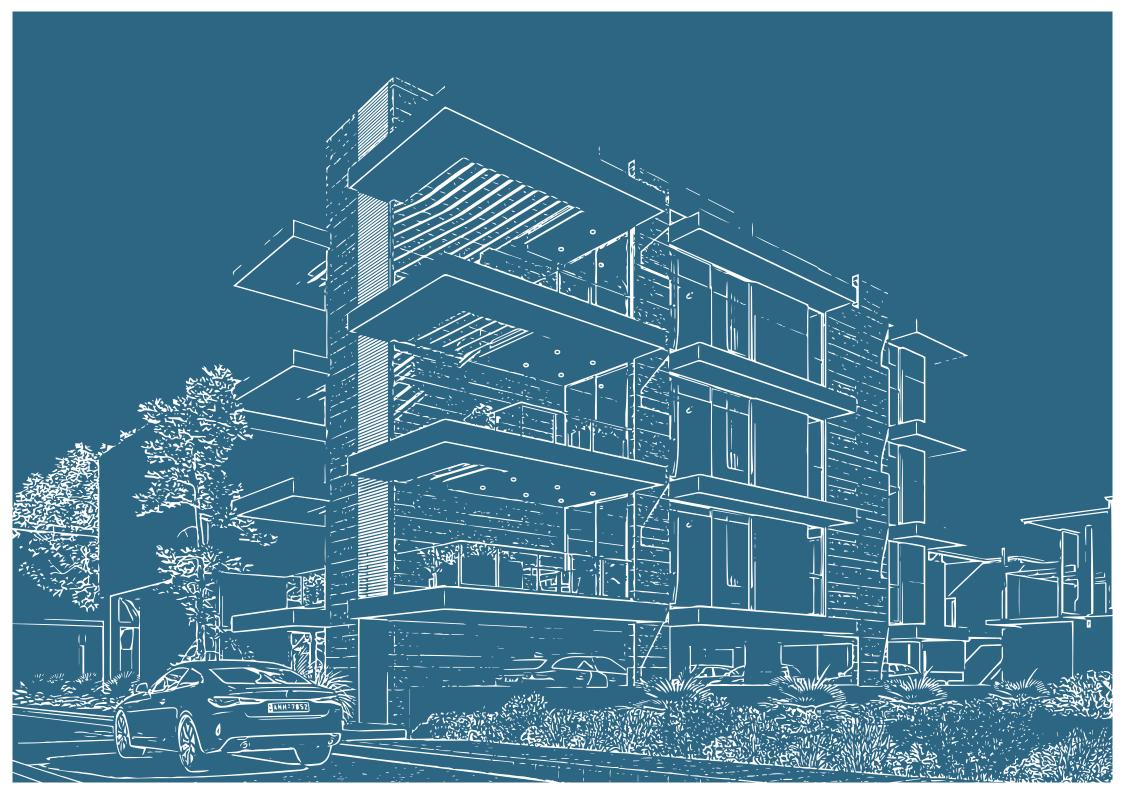

## FLOOR PLANS A

Each floor of Allure Suites 12 building is composed of two spacious one-bedroom apartments, featuring a contemporary layout. These elegant apartments come complete with a kitchenette, bathroom, and a charming balcony, providing a serene space for relaxation and enjoyment. Designed to embrace and maximize the inflow of light, creating a bright and welcoming atmosphere.

The layout of each apartment has been carefully crafted to ensure optimal space utilization and functionality, showcasing a smart, flexible, and efficient design. Every room has been meticulously designed, guaranteeing full space usage. All adding up to a convenient and comfortable floor plan, offering a truly delightful living experience.