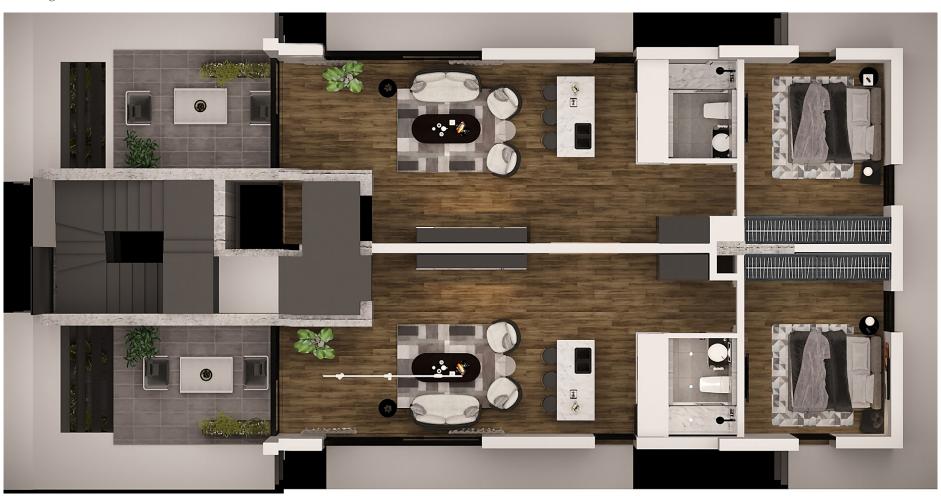

## FLOOR PLANS A

Each floor of Allure Suites 12 building is composed of two spacious one-bedroom apartments, featuring a contemporary layout. These elegant apartments come complete with a kitchenette, bathroom, and a charming balcony, providing a serene space for relaxation and enjoyment. Designed to embrace and maximize the inflow of light, creating a bright and welcoming atmosphere.

The layout of each apartment has been carefully crafted to ensure optimal space utilization and functionality, showcasing a smart, flexible, and efficient design. Every room has been meticulously designed, guaranteeing full space usage. All adding up to a convenient and comfortable floor plan, offering a truly delightful living experience.

# •50 m² internal covered •15 m² covered veranda

- 1 private parking + visitors parking spaces
- 1 storage room