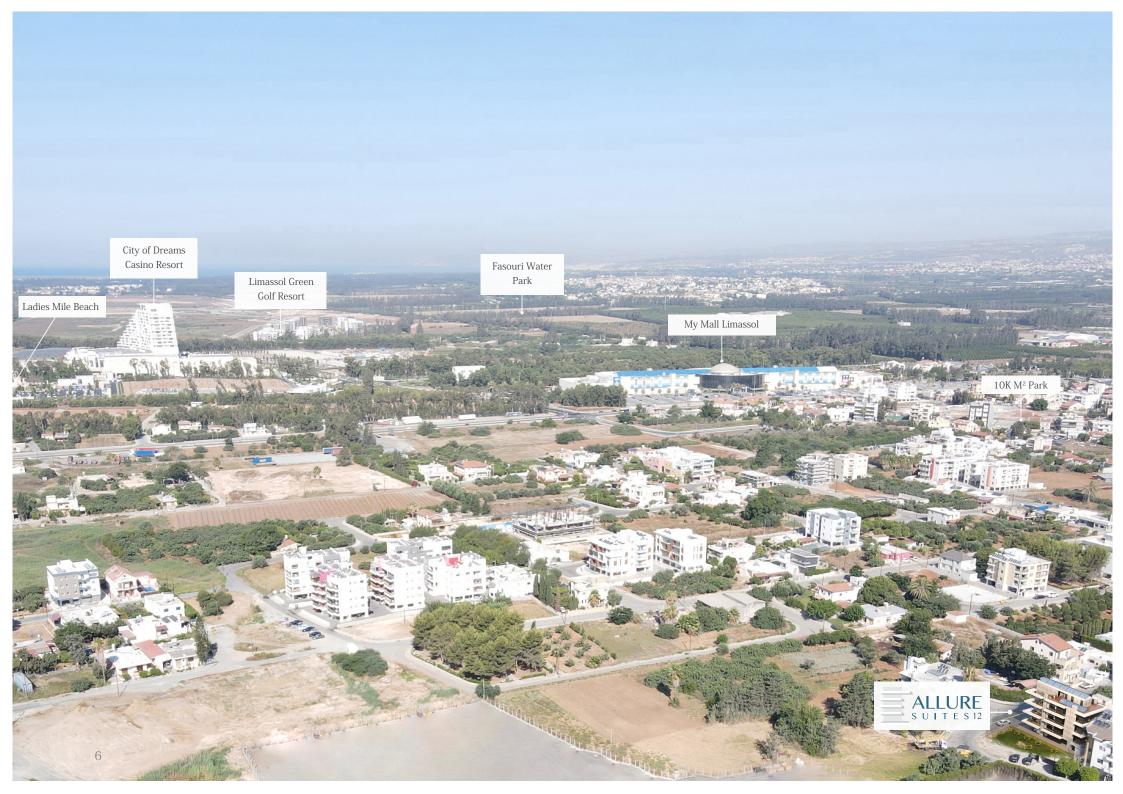

#### LOCATION

Nestled in the vibrant neighborhood of Zakaki, this cosmopolitan area is highly sought-after and in high demand, making it an ideal location for both residents and investors. Situated amidst the biggest ongoing developments in Cyprus, Zakaki is a dynamic hub of growth and opportunity. Surrounding Allure Suites 12, you'll find an array of remarkable landmarks and amenities. Just steps away, the City of Dreams Resort awaits -Europe's largest casino resort-offering endless entertainment possibilities.

The nearby My Mall Shopping Center caters to all your retail desires, while Limassol's Greens, a sprawling 1.5 million square meters luxury golf resort, adds an exquisite touch to the surroundings. Ladies Mile Beach, known for its pristine beauty, offers the longest and most enchanting beach experience in Limassol.

Additionally, the popular Fasouri Water Park guarantees fun-filled adventures for the whole family. Nature lovers will appreciate the newly-built 10,000 square meter public park, the second largest in Limassol, providing a tranquil oasis in the heart of the city. Major banks, multiple supermarket chains, and many more everyday life needs are all just around the corner.

Whether commercial or residential, Zakaki is quickly gaining reputation as the most modern part of the city, attracting major local and international businesses. Due to all the ongoing developments, the rental availability is limited, making Allure Suites 12 an excellent choice for investment and rental opportunities.