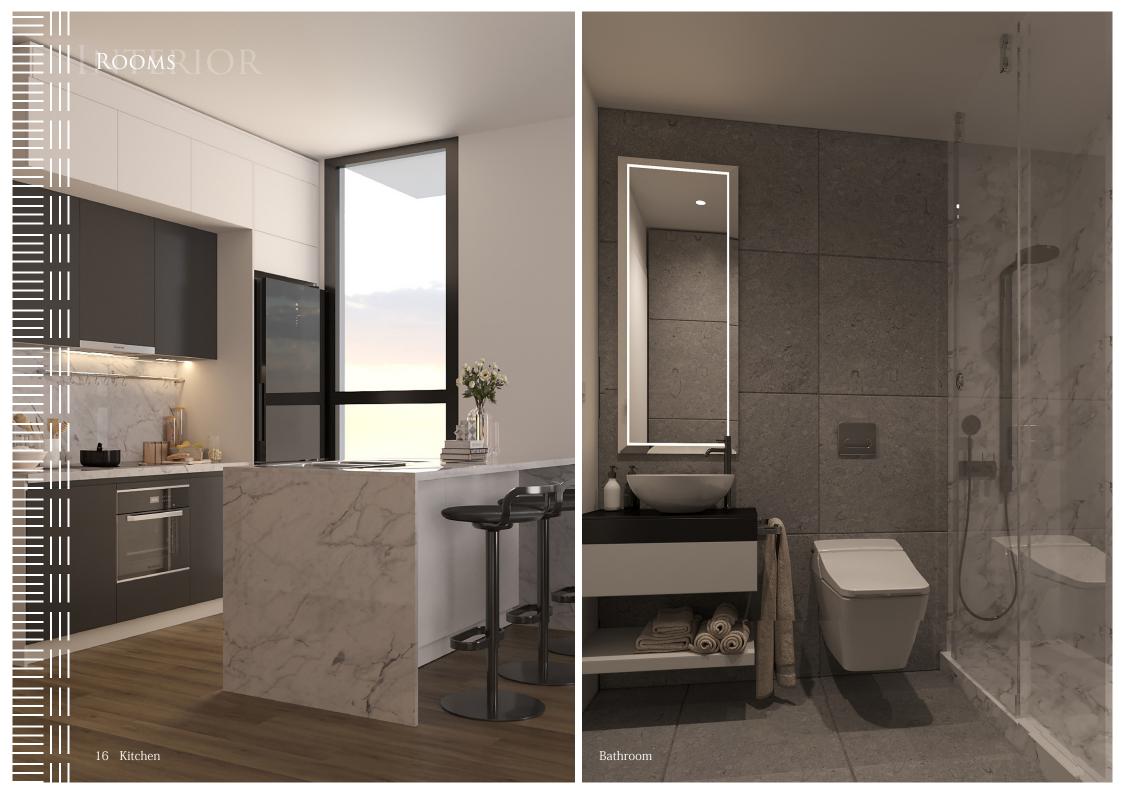

## FLOOR PLANS A

Each floor of Allure Suites 12 building is composed of two spacious one-bedroom apartments, featuring a contemporary layout. These elegant apartments come complete with a kitchenette, bathroom, and a charming balcony, providing a serene space for relaxation and enjoyment. Designed to embrace and maximize the inflow of light, creating a bright and welcoming atmosphere.

### SPECIFICATIONS

- Reinforced concrete frame in accordance with the regulation of anti-seismic design
- Grade A energy efficiency level
- Environmental friendly low carbon dioxide emission
- Thermal isolation of all external walls and slabs
- Photovoltaic panels for each apartment
- Solar water heaters for each apartment
- Complete installation of air-conditioning units for the whole apartment
- Built in wardrobes in each bedroom
- Custom made kitchen and cupboards
- High-end imported ceramic tiles in balconies and bathroom
- Double glazed external doors and windows
- Imported high quality sanitary ware is installed complete with accessories
- $\bullet$  Video phone controlling the main entrance security door
- Electrical barriers in all parking entrances
- TV points and sockets for telephone in all living rooms and bedrooms
- VVVF high speed elevator