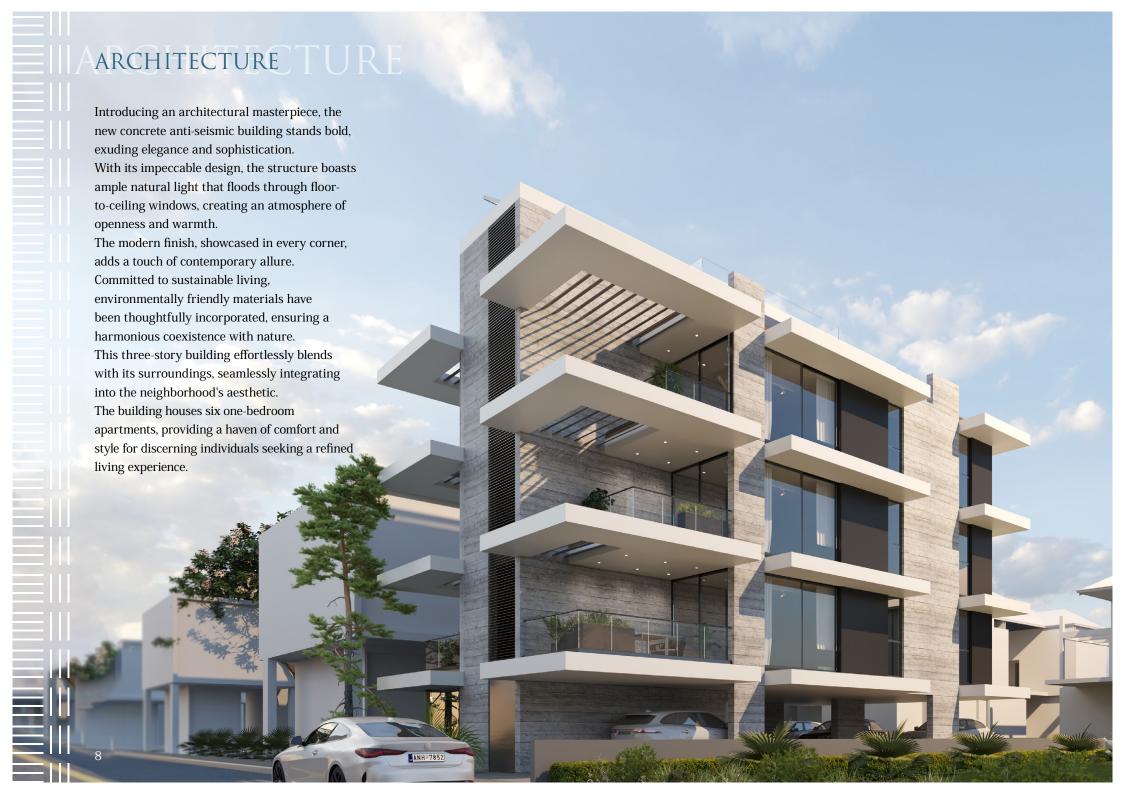

## FLOOR PLANS A

Each floor of Allure Suites 12 building is composed of two spacious one-bedroom apartments, featuring a contemporary layout. These elegant apartments come complete with a kitchenette, bathroom, and a charming balcony, providing a serene space for relaxation and enjoyment. Designed to embrace and maximize the inflow of light, creating a bright and welcoming atmosphere.

The layout of each apartment has been carefully crafted to ensure optimal space utilization and functionality, showcasing a smart, flexible, and efficient design. Every room has been meticulously designed, guaranteeing full space usage. All adding up to a convenient and comfortable floor plan, offering a truly delightful living experience.