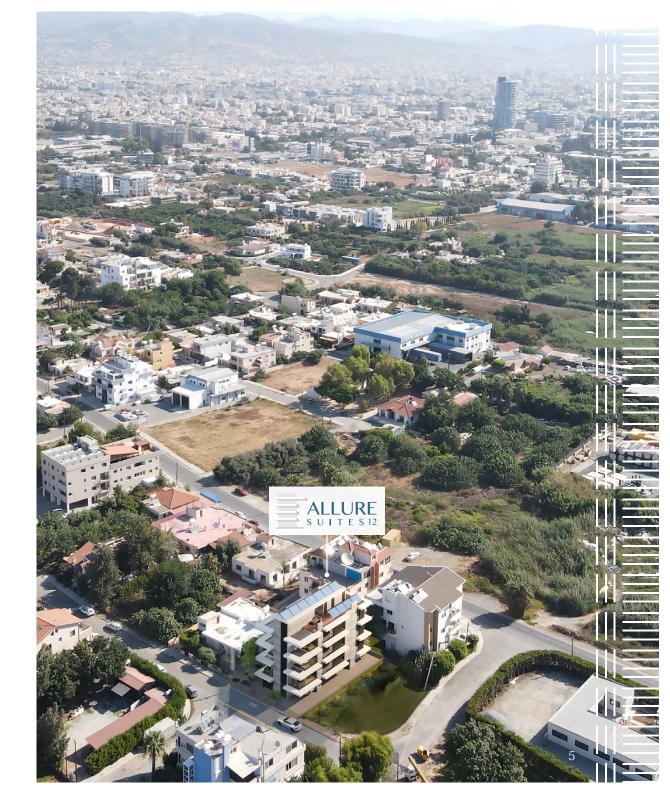

#### LOCATION

Nestled in the vibrant neighborhood of Zakaki, this cosmopolitan area is highly sought-after and in high demand, making it an ideal location for both residents and investors. Situated amidst the biggest ongoing developments in Cyprus, Zakaki is a dynamic hub of growth and opportunity. Surrounding Allure Suites 12, you'll find an array of remarkable landmarks and amenities. Just steps away, the City of Dreams Resort awaits -Europe's largest casino resort-offering endless entertainment possibilities.

The nearby My Mall Shopping Center caters to all your retail desires, while Limassol's Greens, a sprawling 1.5 million square meters luxury golf resort, adds an exquisite touch to the surroundings. Ladies Mile Beach, known for its pristine beauty, offers the longest and most enchanting beach experience in Limassol.

Additionally, the popular Fasouri Water Park guarantees fun-filled adventures for the whole family. Nature lovers will appreciate the newly-built 10,000 square meter public park, the second largest in Limassol, providing a tranquil oasis in the heart of the city. Major banks, multiple supermarket chains, and many more everyday life needs are all just around the corner.

Whether commercial or residential, Zakaki is quickly gaining reputation as the most modern part of the city, attracting major local and international businesses. Due to all the ongoing developments, the rental availability is limited, making Allure Suites 12 an excellent choice for investment and rental opportunities.