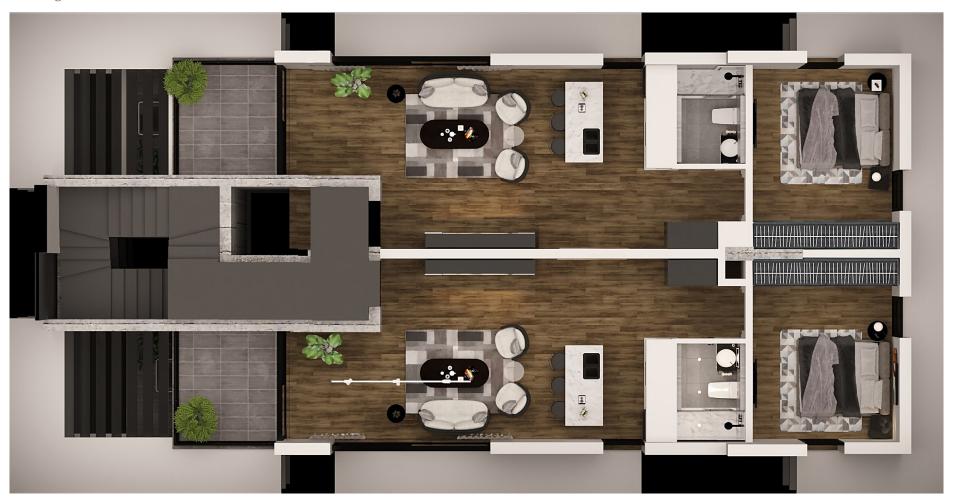

## FLOOR PLANS A

Each floor of Allure Suites 12 building is composed of two spacious one-bedroom apartments, featuring a contemporary layout. These elegant apartments come complete with a kitchenette, bathroom, and a charming balcony, providing a serene space for relaxation and enjoyment. Designed to embrace and maximize the inflow of light, creating a bright and welcoming atmosphere.

The layout of each apartment has been carefully crafted to ensure optimal space utilization and functionality, showcasing a smart, flexible, and efficient design. Every room has been meticulously designed, guaranteeing full space usage. All adding up to a convenient and comfortable floor plan, offering a truly delightful living experience.

• 1 private parking for each appartment + visitors parking spaces

# -1<sup>ST</sup> FLOOR PLANS

- 50 m<sup>2</sup> internal covered
- 15 m<sup>2</sup> covered veranda
- 1 private parking + visitors parking spaces
- 1 storage room

# •50 m² internal covered •15 m² covered veranda

- 1 private parking + visitors parking spaces
- 1 storage room

# 3<sup>RD</sup> FLOOR PLANS

- 50 m<sup>2</sup> internal covered
- 10 m<sup>2</sup> covered veranda
- 1 private parking + visitors parking spaces
- 1 storage room