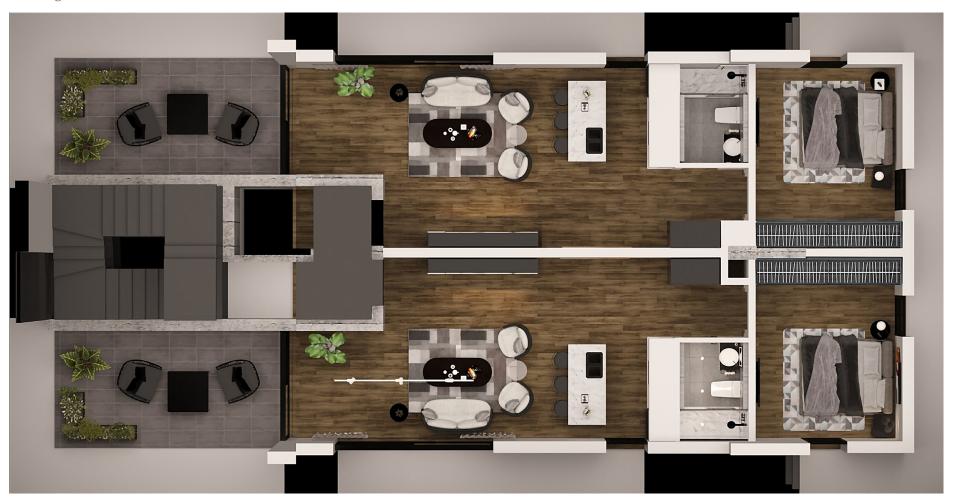

## FLOOR PLANS A

Each floor of Allure Suites 12 building is composed of two spacious one-bedroom apartments, featuring a contemporary layout. These elegant apartments come complete with a kitchenette, bathroom, and a charming balcony, providing a serene space for relaxation and enjoyment. Designed to embrace and maximize the inflow of light, creating a bright and welcoming atmosphere.

The layout of each apartment has been carefully crafted to ensure optimal space utilization and functionality, showcasing a smart, flexible, and efficient design. Every room has been meticulously designed, guaranteeing full space usage. All adding up to a convenient and comfortable floor plan, offering a truly delightful living experience.

# -1<sup>ST</sup> FLOOR PLANS

- 50 m<sup>2</sup> internal covered
- 15 m<sup>2</sup> covered veranda
- 1 private parking + visitors parking spaces
- 1 storage room