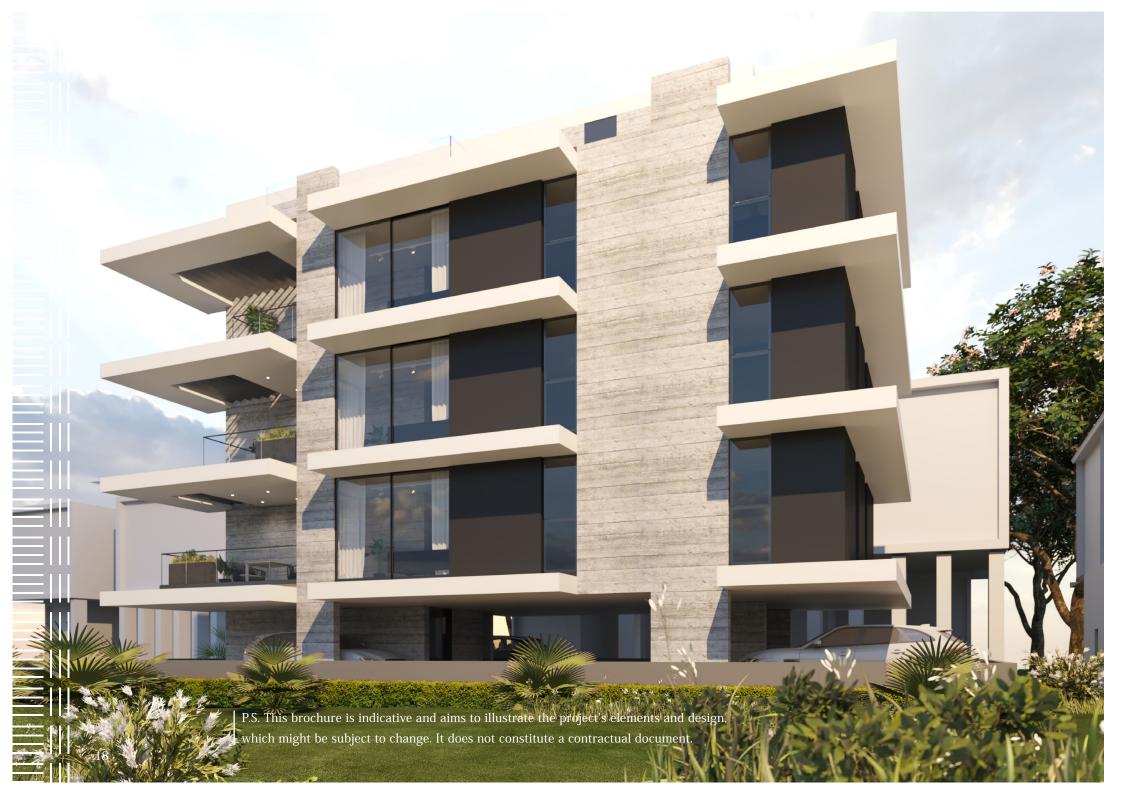

## FLOOR PLANS A

Each floor of Allure Suites 12 building is composed of two spacious one-bedroom apartments, featuring a contemporary layout. These elegant apartments come complete with a kitchenette, bathroom, and a charming balcony, providing a serene space for relaxation and enjoyment. Designed to embrace and maximize the inflow of light, creating a bright and welcoming atmosphere.

The layout of each apartment has been carefully crafted to ensure optimal space utilization and functionality, showcasing a smart, flexible, and efficient design. Every room has been meticulously designed, guaranteeing full space usage. All adding up to a convenient and comfortable floor plan, offering a truly delightful living experience.