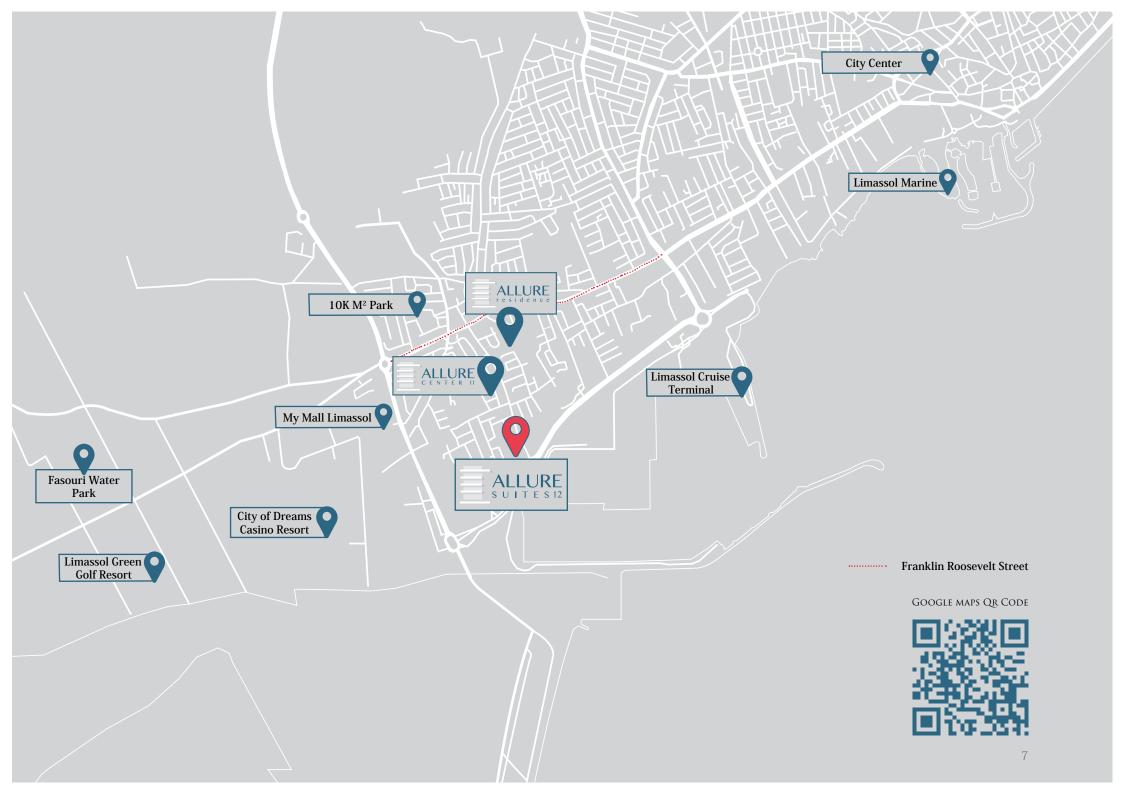

#### LOCATION

Nestled in the vibrant neighborhood of Zakaki, this cosmopolitan area is highly sought-after and in high demand, making it an ideal location for both residents and investors. Situated amidst the biggest ongoing developments in Cyprus, Zakaki is a dynamic hub of growth and opportunity. Surrounding Allure Suites 12, you'll find an array of remarkable landmarks and amenities. Just steps away, the City of Dreams Resort awaits -Europe's largest casino resort-offering endless entertainment possibilities.

The nearby My Mall Shopping Center caters to all your retail desires, while Limassol's Greens, a sprawling 1.5 million square meters luxury golf resort, adds an exquisite touch to the surroundings. Ladies Mile Beach, known for its pristine beauty, offers the longest and most enchanting beach experience in Limassol.

Additionally, the popular Fasouri Water Park guarantees fun-filled adventures for the whole family. Nature lovers will appreciate the newly-built 10,000 square meter public park, the second largest in Limassol, providing a tranquil oasis in the heart of the city. Major banks, multiple supermarket chains, and many more everyday life needs are all just around the corner.

Whether commercial or residential, Zakaki is quickly gaining reputation as the most modern part of the city, attracting major local and international businesses. Due to all the ongoing developments, the rental availability is limited, making Allure Suites 12 an excellent choice for investment and rental opportunities.