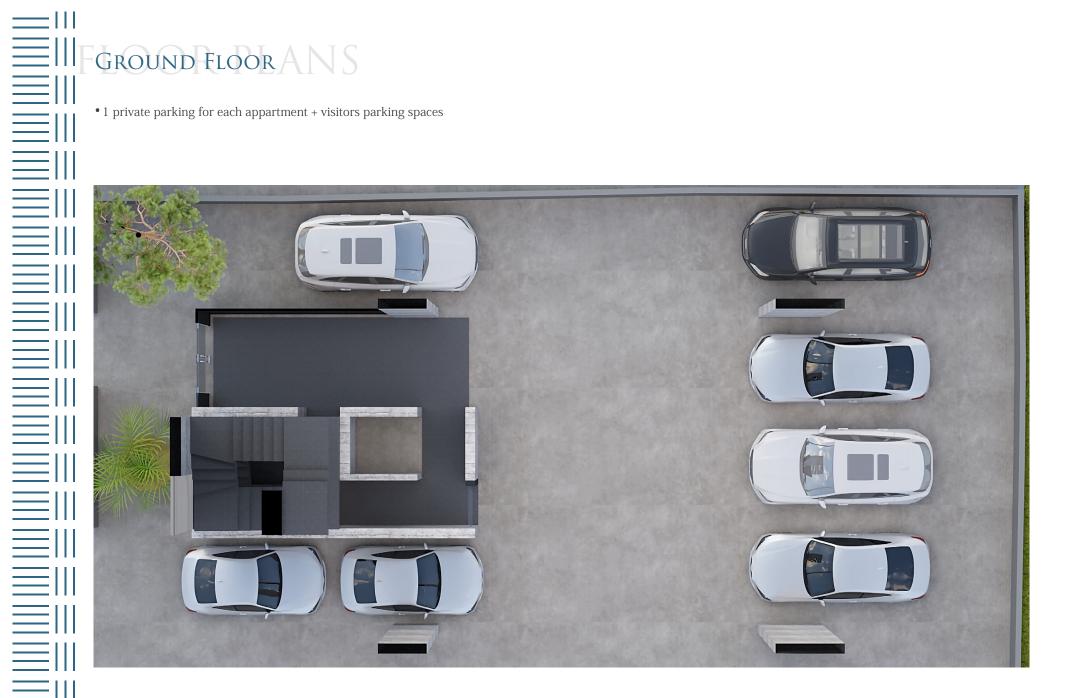

FLOOR PLANS A

Each floor of Allure Suites 12 building is composed of two spacious one-bedroom apartments, featuring a contemporary layout. These elegant apartments come complete with a kitchenette, bathroom, and a charming balcony, providing a serene space for relaxation and enjoyment. Designed to embrace and maximize the inflow of light, creating a bright and welcoming atmosphere.

The layout of each apartment has been carefully crafted to ensure optimal space utilization and functionality, showcasing a smart, flexible, and efficient design. Every room has been meticulously designed, guaranteeing full space usage. All adding up to a convenient and comfortable floor plan, offering a truly delightful living experience.



• 1 private parking for each appartment + visitors parking spaces



# -1<sup>ST</sup> FLOOR PLANS

- 50 m<sup>2</sup> internal covered
- 15 m<sup>2</sup> covered veranda
- 1 private parking + visitors parking spaces
- 1 storage room



# •50 m² internal covered •15 m² covered veranda

- 1 private parking + visitors parking spaces
- 1 storage room



# 3<sup>RD</sup> FLOOR PLANS

- 50 m<sup>2</sup> internal covered
- 10 m<sup>2</sup> covered veranda
- 1 private parking + visitors parking spaces
- 1 storage room









### SPECIFICATIONS

- Reinforced concrete frame in accordance with the regulation of anti-seismic design
- Grade A energy efficiency level
- Environmental friendly low carbon dioxide emission
- Thermal isolation of all external walls and slabs
- Photovoltaic panels for each apartment
- Solar water heaters for each apartment
- Complete inst