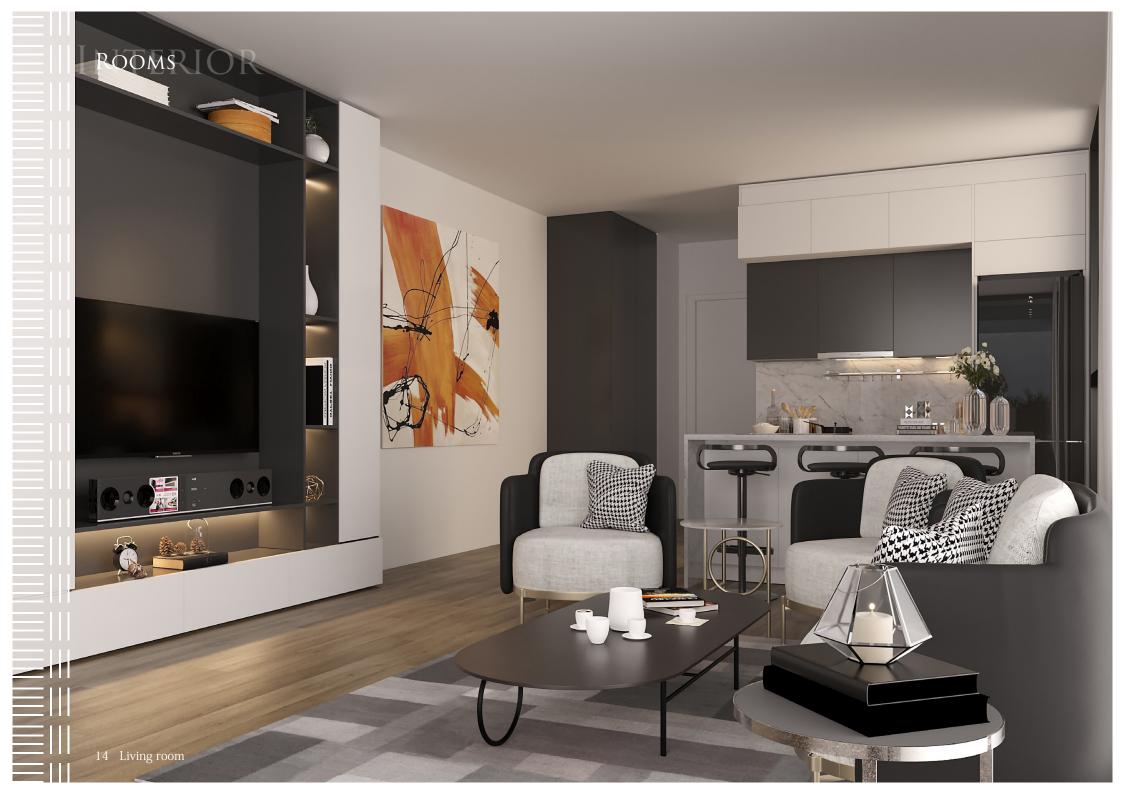

## FLOOR PLANS A

Each floor of Allure Suites 12 building is composed of two spacious one-bedroom apartments, featuring a contemporary layout. These elegant apartments come complete with a kitchenette, bathroom, and a charming balcony, providing a serene space for relaxation and enjoyment. Designed to embrace and maximize the inflow of light, creating a bright and welcoming atmosphere.

The layout of each apartment has been carefully crafted to ensure optimal space utilization and functionality, showcasing a smart, flexible, and efficient design. Every room has been meticulously designed, guaranteeing full space usage. All adding up to a convenient and comfortable floor plan, offering a truly delightful living experience.