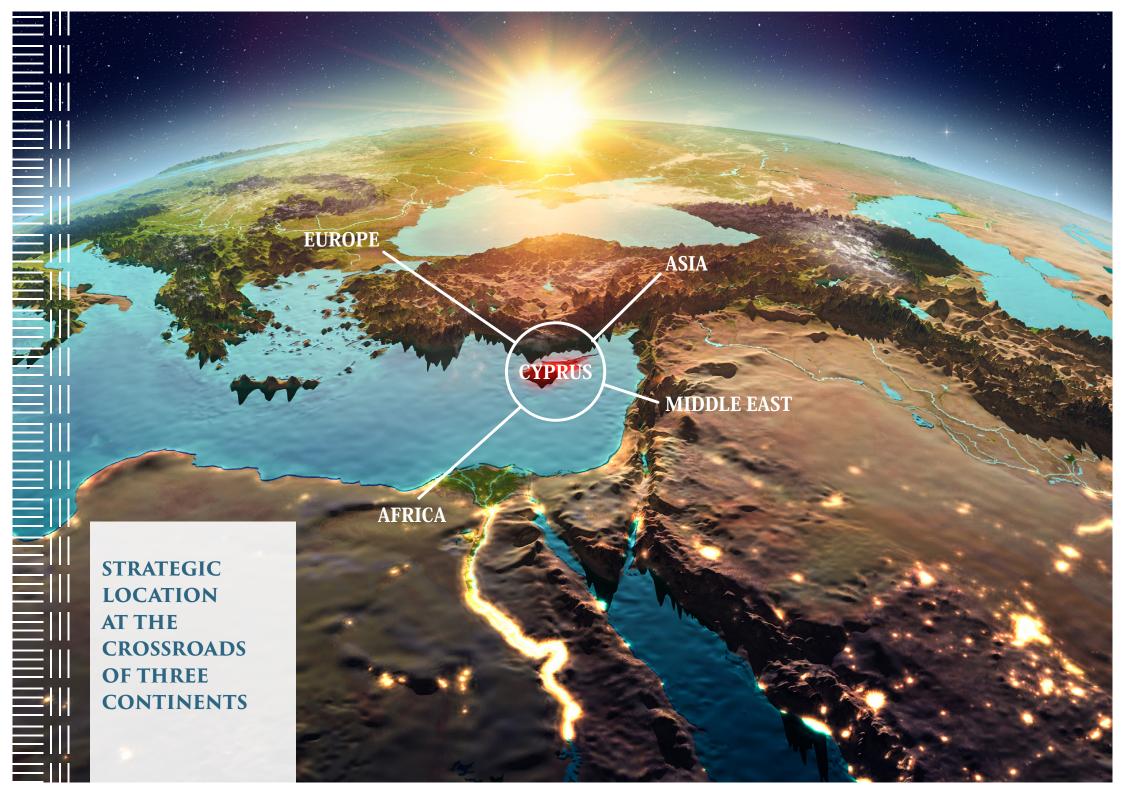

#### LOCATION

Nestled in the vibrant neighborhood of Zakaki, this cosmopolitan area is highly sought-after and in high demand, making it an ideal location for both residents and investors. Situated amidst the biggest ongoing developments in Cyprus, Zakaki is a dynamic hub of growth and opportunity. Surrounding Allure Suites 12, you'll find an array of remarkable landmarks and amenities. Just steps away, the City of Dreams Resort awaits -Europe's largest casino resort-offering endless entertainment possibilities.

The nearby My Mall Shopping Center caters to all your retail desires, while Limassol's Greens, a sprawling 1.5 million square meters luxury golf resort, adds an exquisite touch to the surroundings. Ladies Mile Beach, known for its pristine beauty, offers the longest and most enchanting beach experience in Limassol.

Additionally, the popular Fasouri Water Park guarantees fun-filled adventures for the whole family. Nature lovers will appreciate the newly-built 10,000 square meter public park, the second largest in Limassol, providing a tranquil oasis in the heart of the city. Major banks, multiple supermarket chains, and many more everyday life needs are all just around the corner.

Whether commercial or residential, Zakaki is quickly gaining reputation as the most modern part of the city, attracting major local and international businesses. Due to all the ongoing developments, the rental availability is limited, making Allure Suites 12 an excellent choice for investment and rental opportunities.