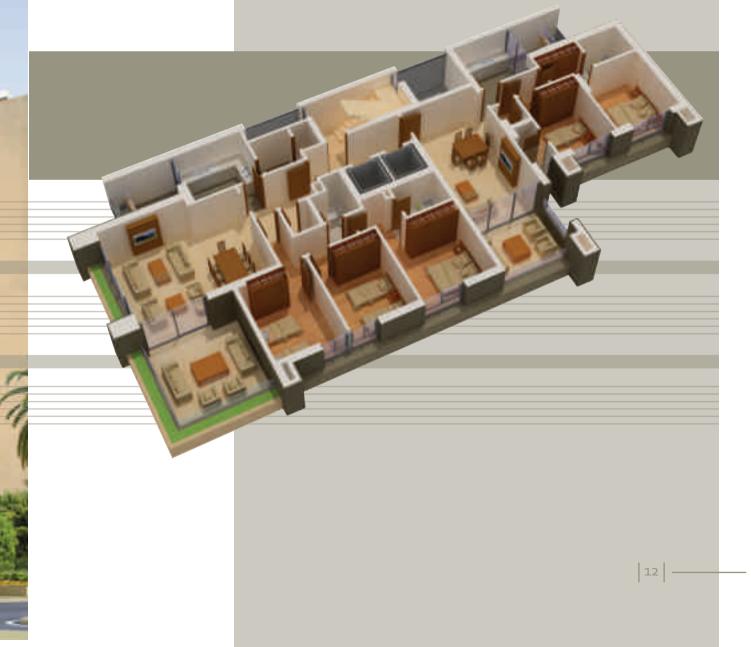

## > Total Space 223 sqm (approx.) > 2 Bedrooms & 1 Master Bedroom

- > Salon & Dining room
- > Maid Room & Bathroom

All balconies are designed to be integrated into living space.

Typical floor B

P.S. This brochure is indicative and aims to illustrate the project's elements and design, which might be subject to change. It does not constitute a contractual document.