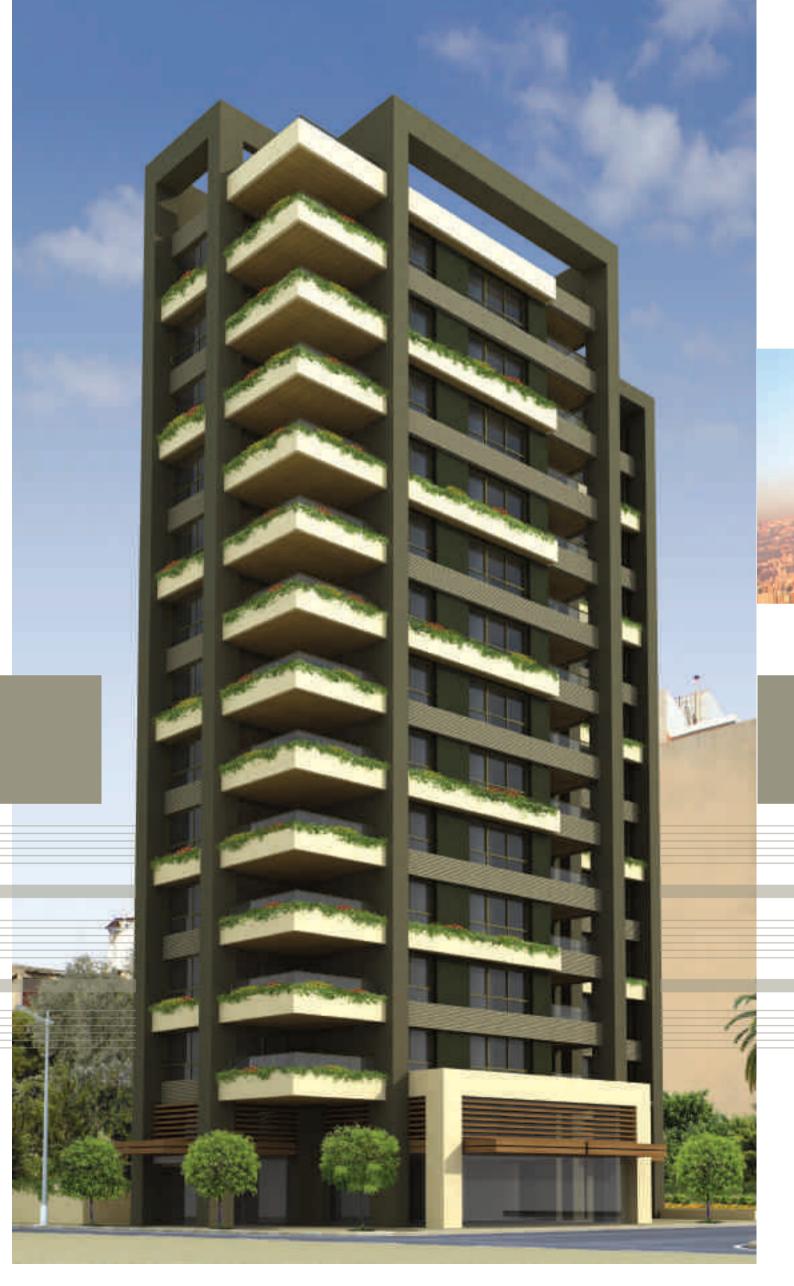

Enjoying the entertainment, shopping and fine dining experiences is only a few minutes away at the new waterfront and souks in downtown Beirut.

03

The Building

**Achrafieh 575** is a modern structure of 13 floors. The architecture of the building incorporates green elements that give away the feel of sustainability.

Each floor comprises two apartments of 152 and 223 sq. each, designed with optimal usage of livable space.

The entrance is a beautiful blend of modern material integrated into green landscaping in a transparent and open atmosphere.