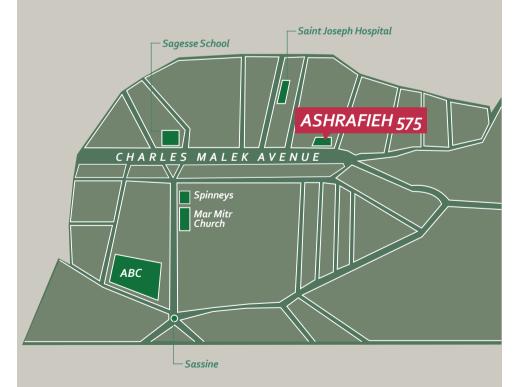

## Where would you like to go?

**Ashrafieh 575** is ideally located for those seeking accessibility and comfort. All your destination choices are within reach.

Walking down Charles Malek's avenue, you will cross major city landmarks like Mar Miter Church, Saint Joseph Hospital, Sagesse School, Centre Sofil and Spinneys.

For your shopping sprees, just walk up south the avenue for 5 minutes, and step into the renowned ABC next to Sassine Square and be exposed to its perfect blend of residential, business, retail and dining venues.