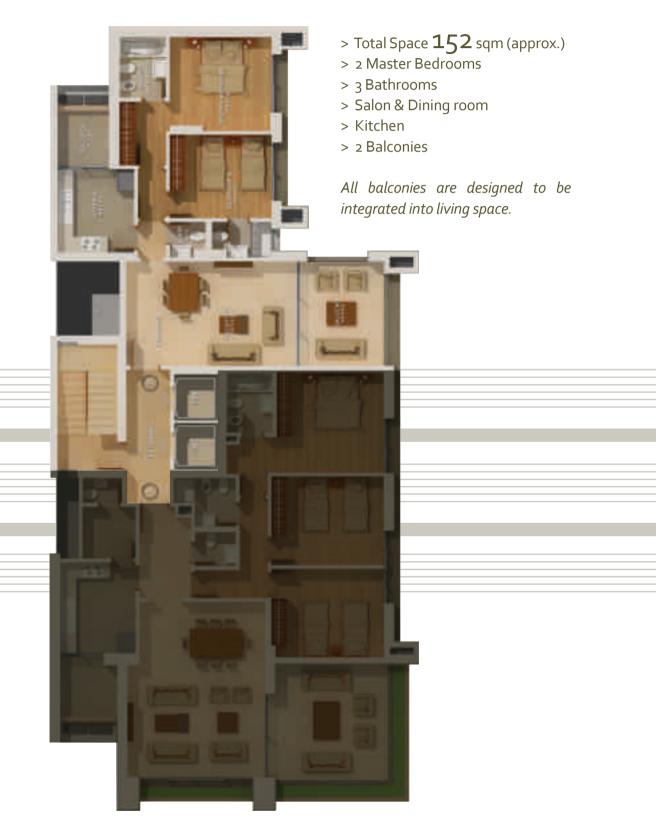

Each floor comprises two apartments of 152 and 223 sq. each, designed with optimal usage of livable space.

The entrance is a beautiful blend of modern material integrated into green landscaping in a transparent and open atmosphere.