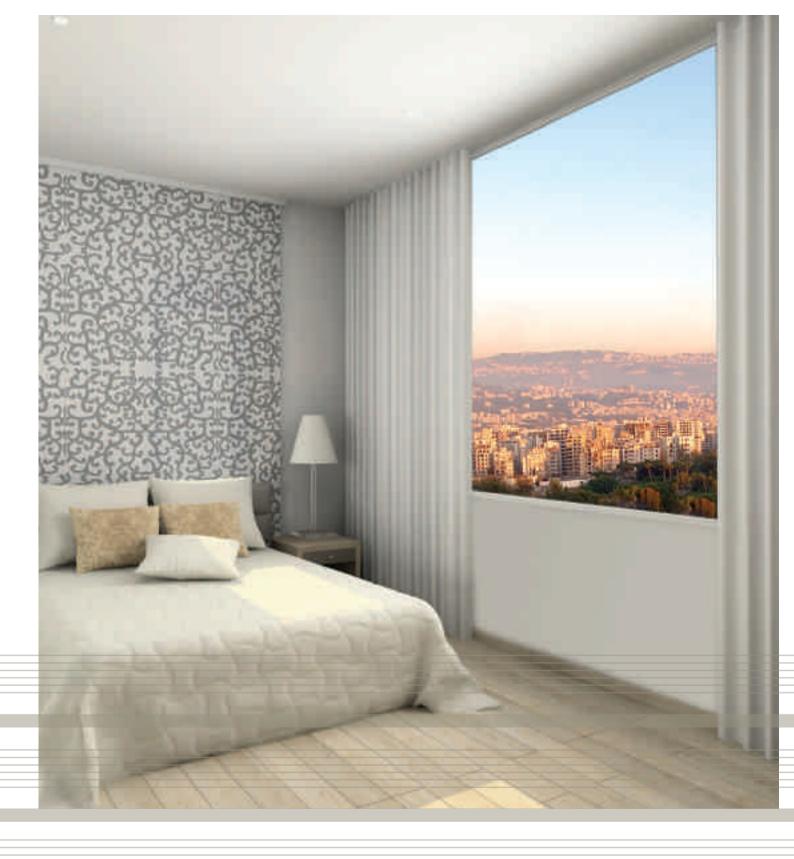

Each floor comprises two apartments of 152 and 223 sq. each, designed with optimal usage of livable space.

The entrance is a beautiful blend of modern material integrated into green landscaping in a transparent and open atmosphere.

## > Total Space 223 sqm (approx.) > 2 Bedrooms & 1 Master Bedroom

- > Salon & Dining room
- > Maid Room & Bathroom

All balconies are designed to be integrated into living space.

Typical floor B

P.S. This brochure is indicative and aims to illustrate the project's elements and design, which might be subject to change. It does not constitute a contractual document.