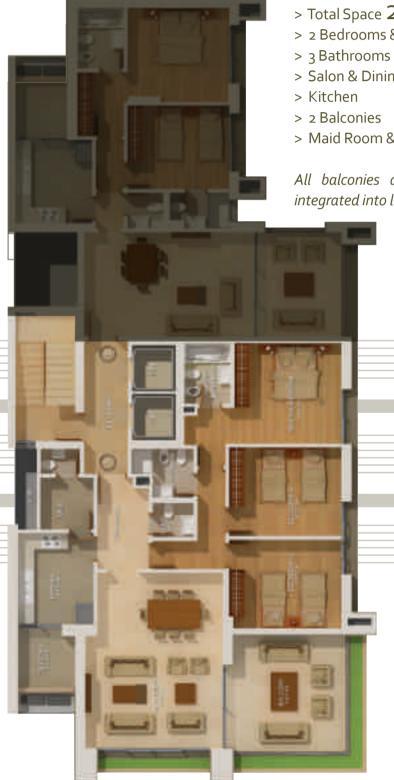

## > Total Space 223 sqm (approx.) > 2 Bedrooms & 1 Master Bedroom

- > Salon & Dining room
- > Maid Room & Bathroom

All balconies are designed to be integrated into living space.

Typical floor B

P.S. This brochure is indicative and aims to illustrate the project's elements and design, which might be subject to change. It does not constitute a contractual document.