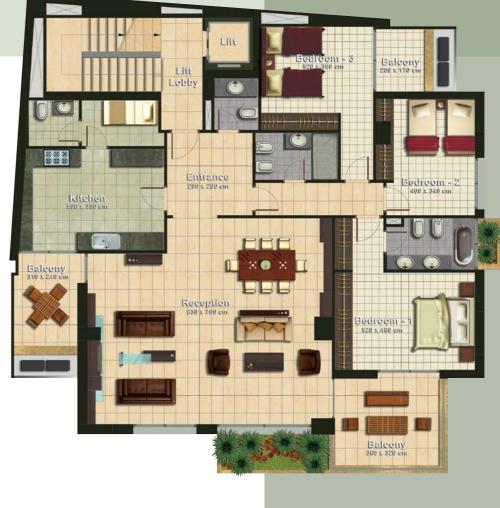

With homes ranging from 175 to 250 square meters, all with parking spaces, Al Rajaa Building in Hamra combines elegance and luxury with the dynamic practicality of living in the center of the capital.