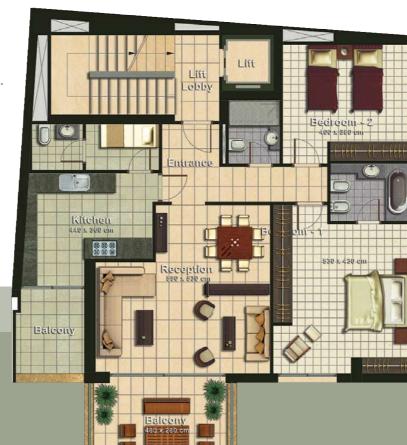

With homes ranging from 175 to 250 square meters, all with parking spaces, Al Rajaa Building in Hamra combines elegance and luxury with the dynamic practicality of living in the center of the capital.