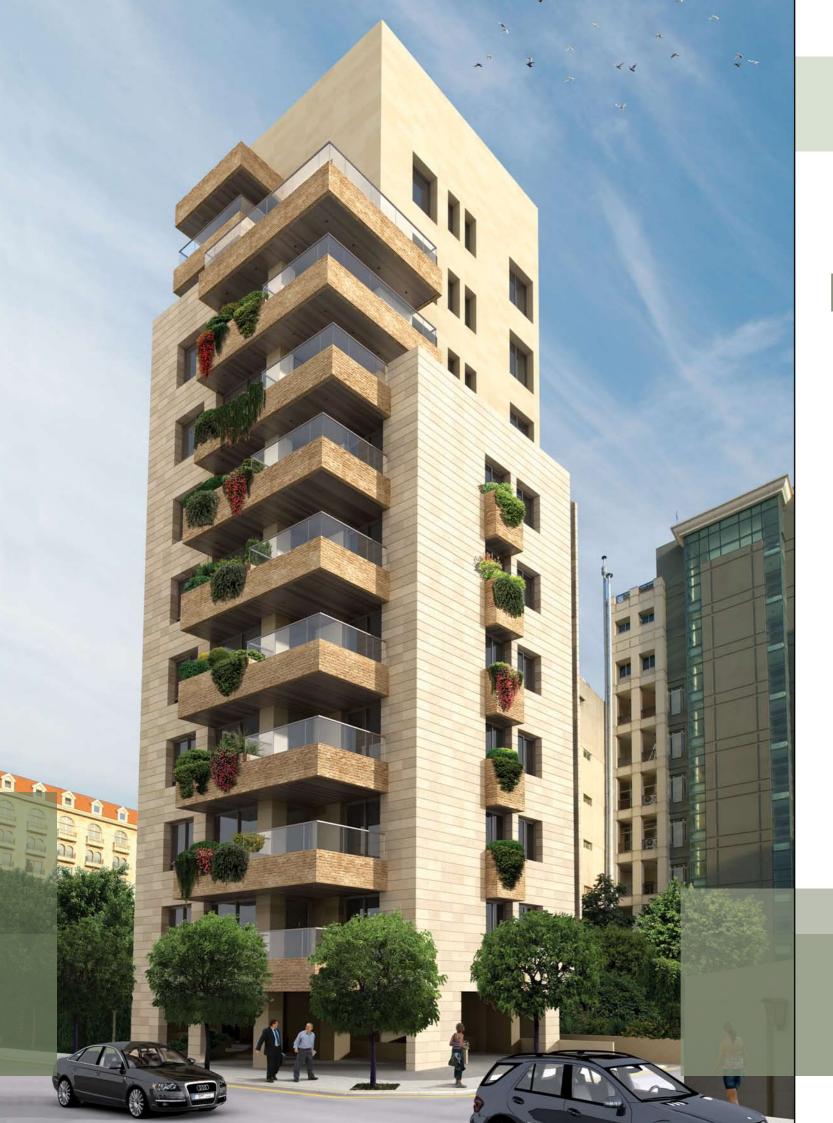

With homes ranging from 175 to 250 square meters, all with parking spaces, Al Rajaa Building in Hamra combines elegance and luxury with the dynamic practicality of living in the center of the capital.

- $_{\scriptscriptstyle \parallel}$  Water well with water filtration.
- Emergency standby generator.
- Earthquake seismic structural design.
- Elevator Otis, Schindler or similar with a luxurious cabin finish.
   Suitable landscaping and driveway finishes.
- Marble stone cladding for the main entrance lobby.
- Security gates with remote control operation.
- Technal standard profile or equivalent with double glazing glass for exterior doors and windows.
- Kitchens OAk Veneered cabinets or equivalent with granite top and splashback.
- Video phone for apartments, guard, and main entrance.
- Lightning protection-for direct and indirect strikes.
- All water supply pipes in polypropylene (PPR) of German origin.
- External double walls.
- Motorized rolling shutters for reception areas.
- Marble flooring for living and dining areas and bedroom floors.
- Imported ceramic tiles for kitchens and
- family bathrooms.